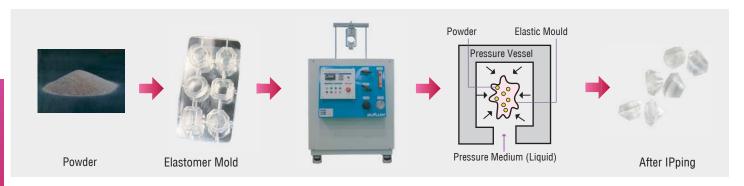

#### **IP(Isostatic Pressing) Works**

#### **Features**

- Providing stable temperature consistency
- Heat treated and stress relieved materials used for equipment
- Pressing type by isostatic constant temperature
- Improved air bubble elimination efficiency
- Stable and accuracy in pressure and temperature setting